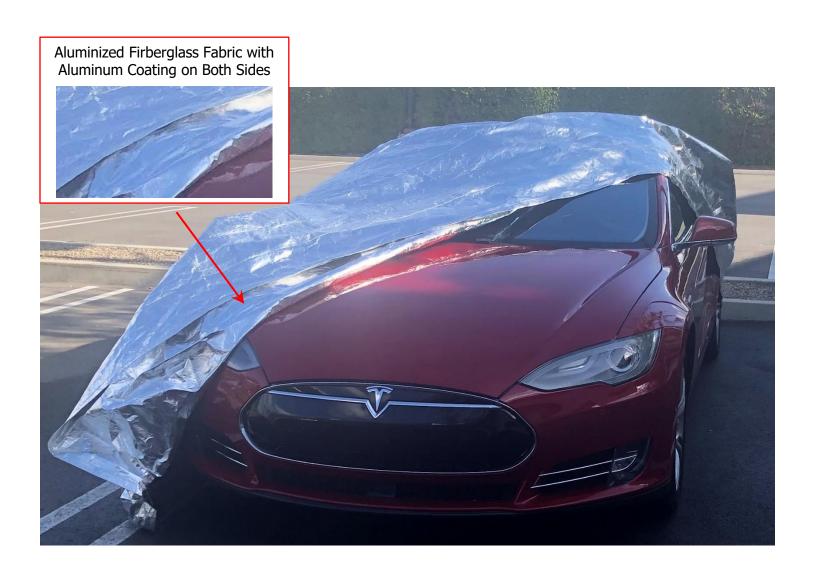

SEITec FireGuard CarShield is fabricated from double sided Aluminized Fiberglass Fabric, the same material and design that firefighters use for emergency shelter. It is comprised of non-combustible fiberglass fabric coated on both the exterior and interior with aluminum foil, sewn with non-combustible Kevlar fabric.

SEITec FireGuard CarShield is made from woven fiberglass fabric fibers that form a strong, uniform web and is coated with a thin sheet of aluminum foil on both the exterior and the interior. The aluminized surface provides crucial reflective property while the sandwiched fiberglass fabric provides thermal insulation.