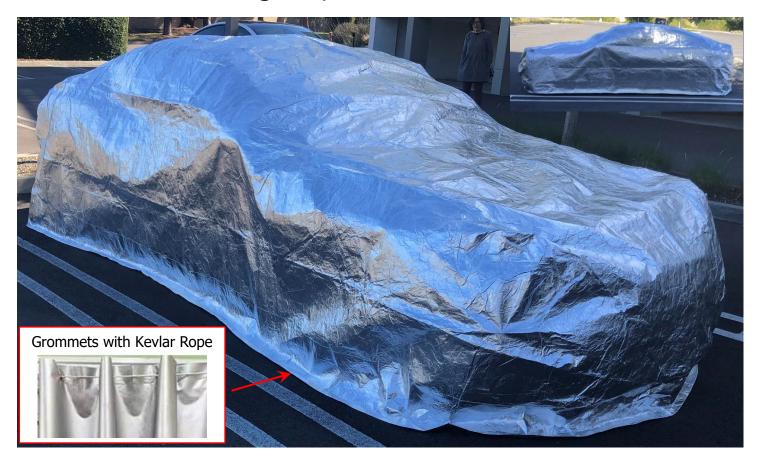

SEITec FireGuard CarShield is fabricated from double sided Aluminized Fiberglass Fabric, the same material and design that firefighters use for emergency shelter. It is comprised of non-combustible fiberglass fabric coated on both the exterior and interior with aluminum foil, sewn with non-combustible Kevlar fabric.

#### Installation

FireGuard CarShield is flexible, lightweight, and easy to handle. It rapidly installs over the vehicle and is secured at the bottom with non-combustible Kevlar rope through grommets.

Size C1: Fits Cars up to 13' 1"